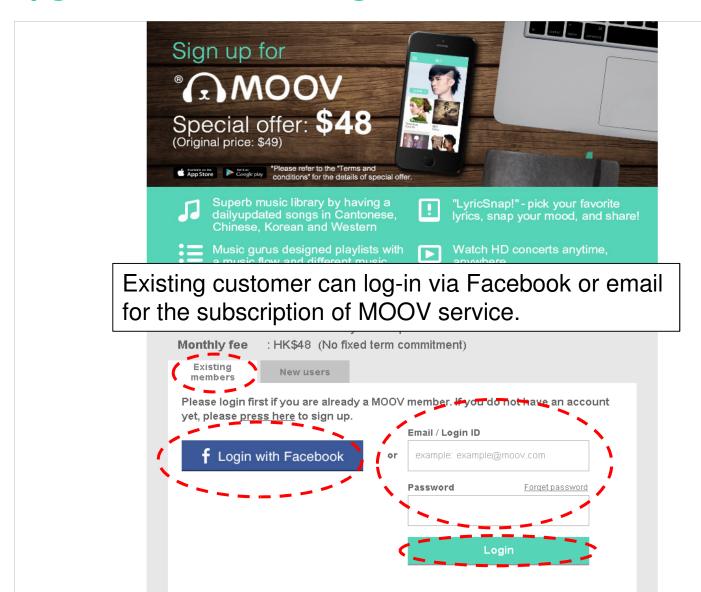

### **PC Landing**

### Click here to login





# Existing Members Upgrade Flow

### PC Upgrade flow – Existing members





### Existing customers – 1.1.1 Personal info





### Existing customers – 1.1.2 Choose payment





## Existing customers – 1.1.3 Credit card

| lease fill in your credit card information 精文付文品相關的服務供應商。使他們不被外洩。