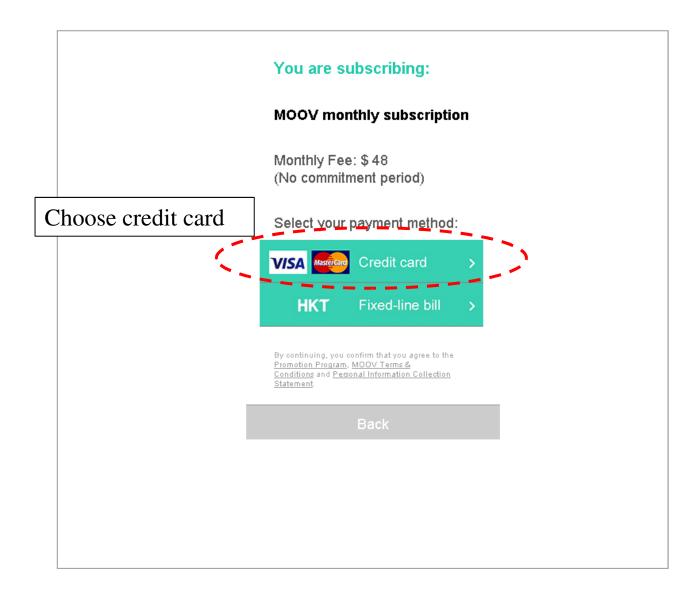

|
|                                                                                                                                                                                                                                                                                                                                    |                                                                                                                                                                                                                                                                                                      |

Please fill in your personal information then press continue.



### New customers – 2.1.3 Choose payment





### **New customers – 2.1.4 Credit card**

| VISA @                                                              | Ta MOOV PCCW 電網圖科                                                                                   |
|---------------------------------------------------------------------|-----------------------------------------------------------------------------------------------------|
|                                                                     |                                                                                                     |
| タ<br><b>商戶:</b>                                                     | s易信息<br>MOOV                                                                                        |
|