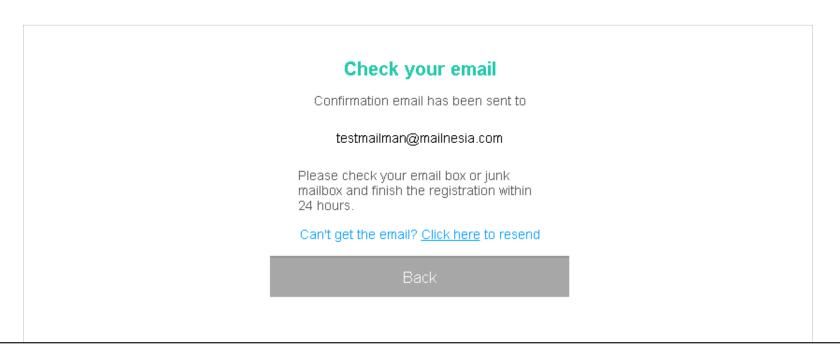

### New customers - 2.1.1 Email sign up

A confirmation email will be sent.

Please access to your email address and click the activation link to continue the registration.