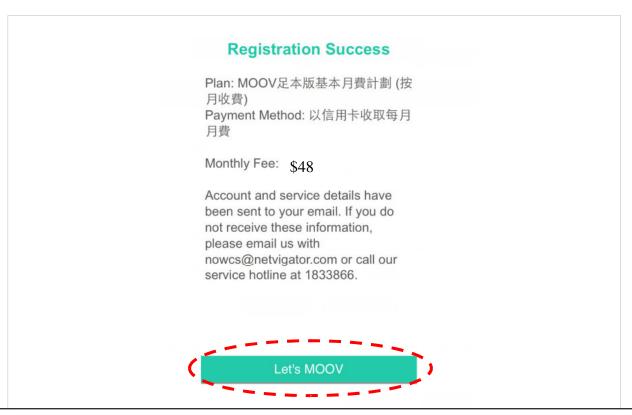

### Existing customers – 1.1.4 Upgrade completed

If you have made payment successfully, "Registration Success" page will be shown. Please press Let's MOOV button to experience the enjoyable moment that MOOV brings to you.

#### **Registration Success**

Plan: MOOV足本版基本月費計劃 (按

月收費)

Payment Method: 以信用卡收取每月

月費

Monthly Fee: \$48

Account and service details have been sent to your email. If you do not receive these information, please email us with nowcs@netvigator.com or call our service hotline at 1833866.

#### Let's MOOV

If you have made payment successfully, "Registration Success" page will be shown. Please press "Let's MOOV" button to experience the enjoyable moment that MOOV brings to you.