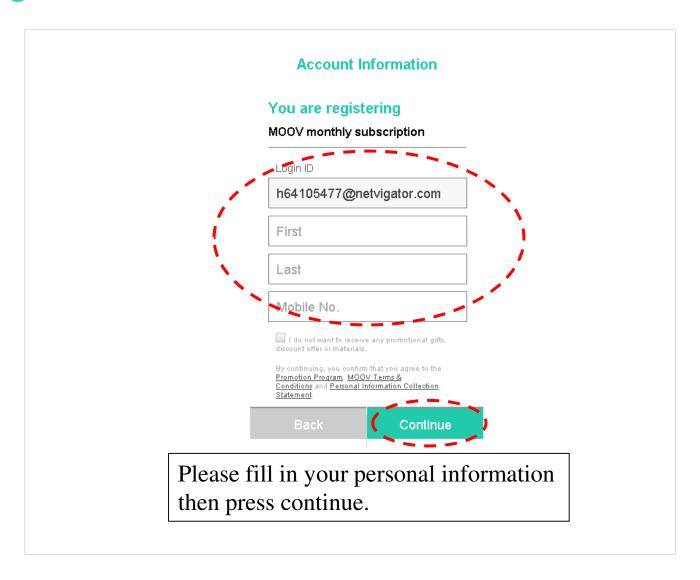

### Existing customers – 1.1.1 Personal info

Please fill in your personal information then press continue.