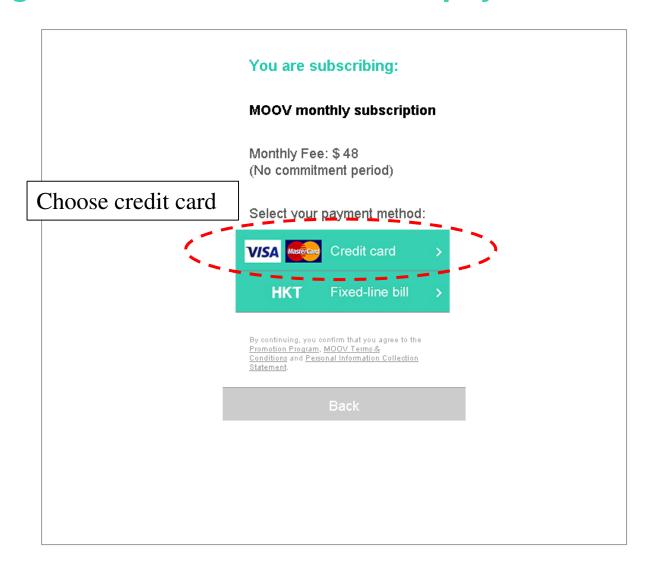

### **PC Landing**

### Click here to login





# Existing Members Upgrade Flow

### PC Upgrade flow – Existing members





### Existing customers – 1.1.1 Personal info





### Existing customers – 1.1.2 Choose payment





## Existing customers – 1.1.3 Credit card

| lease fill in your credit card information 精文付文品相關的服務供應商。使他們不被外洩。