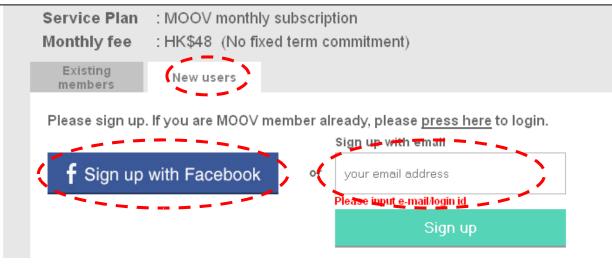

# New Members Upgrade Flow

PC Upgrade flow – New customers (Email)

New customer can register to MOOV service via Facebook or email

### New customers - 2.1.1 Email sign up

A confirmation email will be sent.

Please access to your email address and click the activation link to continue the registration.